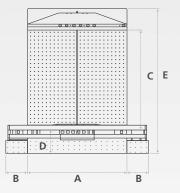

#### Model

| Max. cutting width ( <b>A</b> )        | 141.8 in | 3600 mm |
|----------------------------------------|----------|---------|
| Side table width ( <b>B</b> )          | 30 in    | 750 mm  |
| Working depth rear table ( <b>C</b> )  | 141.8 in | 3600 mm |
| Working depth front table ( <b>D</b> ) | 32 in    | 810 mm  |
| Overall Machine depth ( <b>E</b> )     | 221 in   | 5620 mm |