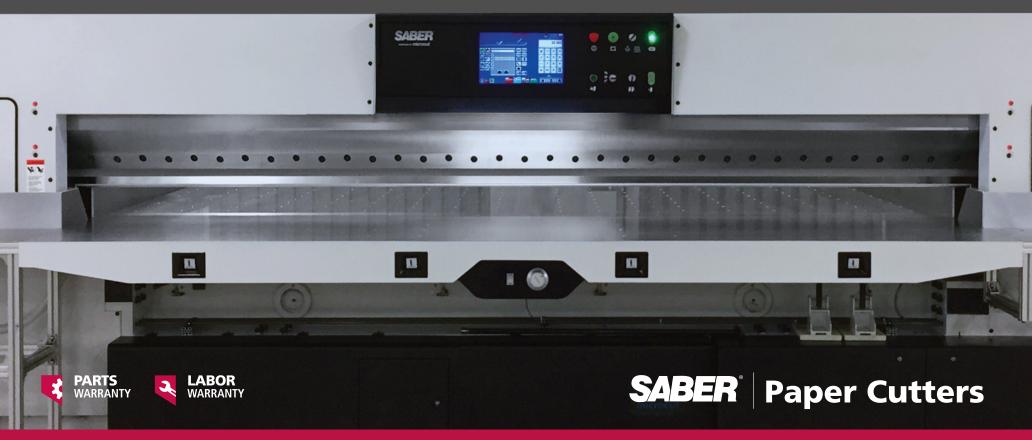

# THE SABER X-15 PLUS

**OUR LARGE FORMAT PAPER CUTTER** 

© 2018 Colter & Peterson, Inc.

#### FEATURES

- Variable clamping force from 500 20,000 lbs \*Programmable from Microcut computer
- Variable knife speed to assist cutting various product types
- Knife operated by hydraulic cylinders located at each side of the knife beam below table level
- Knife change device using a central lifting unit in knife beam
- Knife height setting and leveling is fully automated from Microcut computer
- Foot treadle operation for soft clamping is coupled with infrared safety curtain interruption for safety
- Energy efficient main motors operate only during cutting/clamping
- 480 volt, 3 phase, 60Hz, 40 amp power required
- Infra red safety eye beams
- Push button safety controls (3 operator stations)
- Meets all US, CSA and CE safety requirements
- Two high speed blades
- Twelve plastic cutting sticks
- Parallel or eccentric cut option