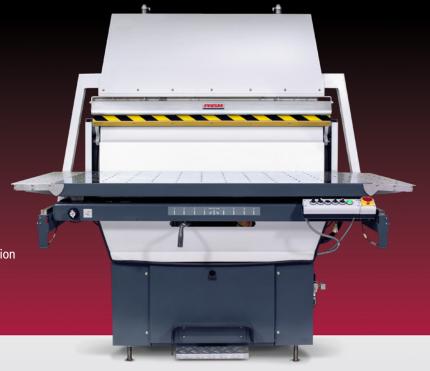

## PRISM<sup>®</sup> Jogger

## **FEATURES**

- Stainless steel table surfaces with air jets\*
- Right and left pneumatic side flaps with air jets\*
- Frequency controlled air removal roller
- Frequency controlled jogging motor with right or left rotation
- Seven different tilt angles
- Low pressure air blower

With a variety of sizes, the PRISM Jogger is a productivity work horse. It's high quality, heavy duty and cost effective with a European design. The PRISM Jogger exactly aligns paper after it's loaded. Added by a squeeze roller, all trapped air is removed to create a solid and square pile for maximum accuracy. You would add this to the production line to save time and improve efficiency. Improve your production cutting workflow and Increase productivity by up to 30%.