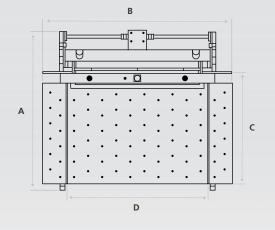

## **SPECIFICATIONS**

Note: Sizes and specifications are for reference only and are subject to change.

| Model                | CP-JPA-1                  |                    | CP-JPA-2 |                 | CP-JPA-3 |                 |  |
|----------------------|---------------------------|--------------------|----------|-----------------|----------|-----------------|--|
| Machine Depth (A)    | 38in                      | 965mm              | 44in     | 1117mm          | 60in     | 1524mm          |  |
| Machine Width (B)    | 42in                      | 1066mm             | 52in     | 1320mm          | 65in     | 1651mm          |  |
| Max Table Depth (C)  | 26in                      | 660mm              | 31in     | 787mm           | 45in     | 1143mm          |  |
| Max Table Width (D)  | 34in                      | 863mm              | 44in     | 1117mm          | 57in     | 1447mm          |  |
| Stack Height         | 6.5in                     | 165mm              | 6.5in    | 165mm           | 6.5in    | 165mm           |  |
| Working Table Height | 34in-38in / 880mm - 980mm |                    |          |                 |          |                 |  |
| Power                | 200V-2                    | 200V-240V, 50/60HZ |          |                 |          |                 |  |
| Machine Weight       | 1100lb                    | 1100lbs / 498kg    |          | 1212lbs / 550kg |          | 1600lbs / 725kg |  |