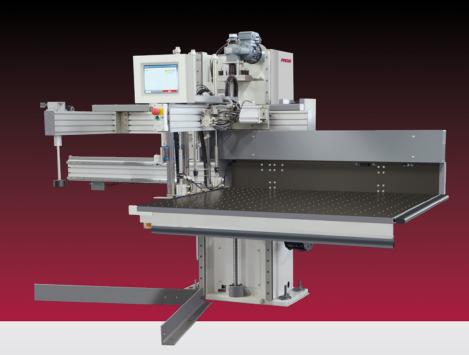

## **PRISM** Loader

## **FEATURES**

- Laser position for increased accuracy
- 10.4" color touch screen for machine controls
- Pneumatic gripper for loading and transporting
- Efficient German Nord® motor
- Flexible anti-collision safety bar

The PRISM Paper Loader is a high-volume, high-production machine built to streamline your cutting process. These heavy duty machines pick up and transport material to the front of the paper cutter. The ergonomic design allows cutting lines to transport sheets faster and more easily. It can be ordered for use on the right or left side of your paper cutter.