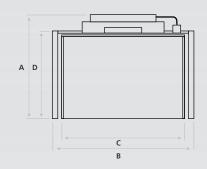

## SPECIFICATIONS

Note: Sizes and Specifications are preliminary and for reference only.

| Model                   | LT-2               |        | LT-4    |        |
|-------------------------|--------------------|--------|---------|--------|
| Machine Depth (A)       | 63in               | 1610mm | 77in    | 1950mm |
| Machine Width (B)       | 50in               | 1280mm | 68in    | 1740mm |
| Max Platform Width (C)  | 50in               | 1270mm | 67in    | 1700mm |
| Max Platform Length (D) | 33in               | 840mm  | 49in    | 1240mm |
| Max Load Capacity       | 2646lbs            | 1200kg | 4410lbs | 2000kg |
| Power                   | 200v-240v, 50/60hz |        |         |        |
| Machine Weight          | 1388lbs            | 630kg  | 2425lbs | 1100kg |
|                         |                    |        |         |        |