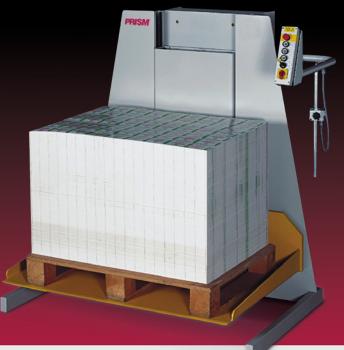

## **PRISM** Stack Lift

## **FEATURES**

- Infrared eye beam control for auto leveling
- Platform plate for flush to ground loading or unloading
- Ergonomic design
- Casters for portability
- High production capacity
- Can be used on the right or left side

The PRISM Stack Lift allows a cutting line to become quicker, efficient, and more ergonomic. PRISM Stack Lifts are built to allow skids of paper to be lifted or lowered for loading or unloading of guillotine paper cutters and joggers. An adjustable, automatic infrared eye beam makes leveling a cinch. PRISM Stack Lifts can be used on the right or left side of your paper cutter or paper jogger.