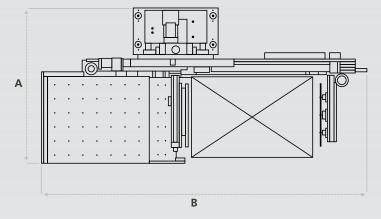

## **SPECIFICATIONS**

Note: Sizes and specifications are for reference only and are subject to change.

| LG-2               |                                                                                      | LG-4                                                                                                                                                                      |                                                                                                                                                                                                                                                                                                                                                                                                                                                                                                                    |
|--------------------|--------------------------------------------------------------------------------------|---------------------------------------------------------------------------------------------------------------------------------------------------------------------------|--------------------------------------------------------------------------------------------------------------------------------------------------------------------------------------------------------------------------------------------------------------------------------------------------------------------------------------------------------------------------------------------------------------------------------------------------------------------------------------------------------------------|
| 66in               | 1690mm                                                                               | 92 in                                                                                                                                                                     | 2350mm                                                                                                                                                                                                                                                                                                                                                                                                                                                                                                             |
| 139in              | 3530mm                                                                               | 185in                                                                                                                                                                     | 4700mm                                                                                                                                                                                                                                                                                                                                                                                                                                                                                                             |
| 15in               | 400mm                                                                                | 25in                                                                                                                                                                      | 650mm                                                                                                                                                                                                                                                                                                                                                                                                                                                                                                              |
| 15in               | 400mm                                                                                | 17in                                                                                                                                                                      | 450mm                                                                                                                                                                                                                                                                                                                                                                                                                                                                                                              |
| 49in               | 1260mm                                                                               | 64in                                                                                                                                                                      | 1640mm                                                                                                                                                                                                                                                                                                                                                                                                                                                                                                             |
| 37in               | 950mm                                                                                | 48in                                                                                                                                                                      | 1220mm                                                                                                                                                                                                                                                                                                                                                                                                                                                                                                             |
| 4.1in              | 105mm                                                                                | 4.1in                                                                                                                                                                     | 105mm                                                                                                                                                                                                                                                                                                                                                                                                                                                                                                              |
| 5.8in              | 148mm                                                                                | 5.8in                                                                                                                                                                     | 148mm                                                                                                                                                                                                                                                                                                                                                                                                                                                                                                              |
| 1.5in              | 40mm                                                                                 | 1.5in                                                                                                                                                                     | 40mm                                                                                                                                                                                                                                                                                                                                                                                                                                                                                                               |
| 6.5in              | 165mm                                                                                | 6.5in                                                                                                                                                                     | 165mm                                                                                                                                                                                                                                                                                                                                                                                                                                                                                                              |
| 51.2in             | 1300mm                                                                               | 63in                                                                                                                                                                      | 1600mm                                                                                                                                                                                                                                                                                                                                                                                                                                                                                                             |
| 441lbs             | 200kg                                                                                | 661lbs                                                                                                                                                                    | 300kg                                                                                                                                                                                                                                                                                                                                                                                                                                                                                                              |
| 18-30s             |                                                                                      | 22-37s                                                                                                                                                                    |                                                                                                                                                                                                                                                                                                                                                                                                                                                                                                                    |
| 200V-240V, 50/60HZ |                                                                                      |                                                                                                                                                                           |                                                                                                                                                                                                                                                                                                                                                                                                                                                                                                                    |
| 2645lbs / 1200kg   |                                                                                      | 4409lbs / 2000kg                                                                                                                                                          |                                                                                                                                                                                                                                                                                                                                                                                                                                                                                                                    |
|                    | 66in 139in 15in 15in 49in 37in 4.1in 5.8in 1.5in 6.5in 51.2in 441lbs 18-30s 200V-240 | 66in 1690mm 139in 3530mm 15in 400mm 15in 400mm 49in 1260mm 37in 950mm 4.1in 105mm 5.8in 148mm 1.5in 40mm 6.5in 165mm 51.2in 1300mm 441lbs 200kg 18-30s 200V-240V, 50/60HZ | 66in       1690mm       92 in         139in       3530mm       185in         15in       400mm       25in         15in       400mm       17in         49in       1260mm       64in         37in       950mm       48in         4.1in       105mm       4.1in         5.8in       148mm       5.8in         1.5in       40mm       1.5in         6.5in       165mm       6.5in         51.2in       1300mm       63in         441lbs       200kg       661lbs         18-30s       22-37s         200V-240V, 50/60HZ |