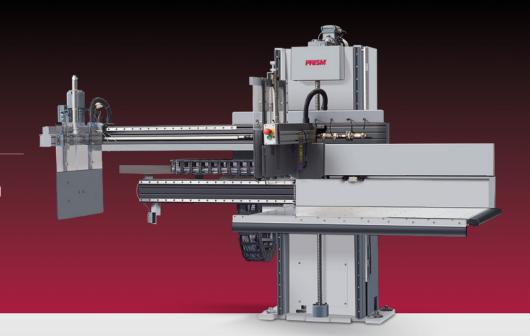

## **PRISM** Unloader

The PRISM Unloader is a heavy duty and cost effective addition to any cutting process. Its reliable, smooth operation--facilitated by a stainless steel transfer table with dual paddles that place piles of cut materials on the skid within seconds--normally increases cutting productivity by as much as 40%. They can be ordered to be used on the right or left side of your paper cutter.